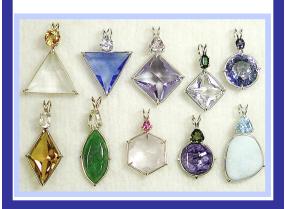

**Below: Signature Collection** 

The Jewelry Factory P.O. Box 50011 Casper, WY. 82605 800-805-2554

## **Pendants**

The Earth Heart Crystal<sup>TM</sup> is available in Aqua Aura, Clear Quartz, Angel Aura, Siberian Blue Quartz, Siberian Gold Quartz, Siberian Green Quartz, Siberian Purple Quartz, and Tanzine Aura (Limited quantities: Citrine, Danburite, Moldavite, Rose Quartz, and Ruby Lavender Quartz) – your choice of Sterling Silver or 14K Gold mountings. (18" chain included).