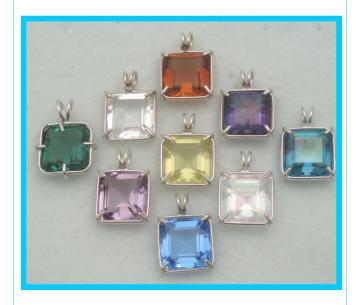

## **Pendants**

The Earth Heart Crystal<sup>TM</sup> is available in Aqua Aura, Clear Quartz, Angel Aura, Siberian Blue Quartz, Siberian Gold Quartz, Siberian Green Quartz, Siberian Purple Quartz, and Tanzine Aura (Limited quantities: Citrine, Danburite, Moldavite, Rose Quartz, and Ruby Lavender Quartz) – your choice of Sterling Silver or 14K Gold mountings. (18" chain included).