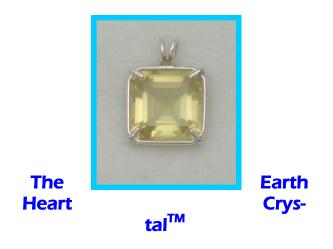

## EARTH HEART CRYSTAL<sup>TM</sup>

The Earth Heart Crystal<sup>TM</sup> - is a teacher of harmony and our sacred union with the Heart of the Earth. Offers peace and stability, stillness and insight, respect for diversity, inspires creativity that nurtures our wholeness and facilitates expansion into Oneness. A powerful tool for those who are seeking to release limitation and awaken Union.

## The Earth Heart Crystal<sup>™</sup>

The Earth Heart Crystal<sup>TM</sup> reveals the temple within, the gateway where we connect to the "Heart of the Earth Grid", grounding Unconditional Love to help nurture and sustain the awakening of global consciousness within humanity, and participate in creating love and beauty on Earth. Reveals our own Divine inheritance and all of the gifts that humanity is capable of achieving – infinite bounty.

**Earth Heart Crystal**<sup>™</sup>